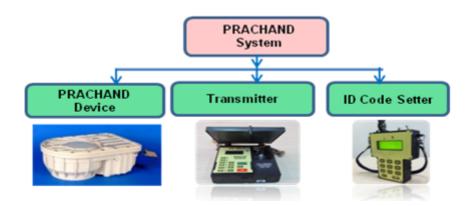

## **PRACHAND Munition Hardware (Empty)**

PRACHAND is an Anti-Tank Munition with full width attack capability. PRACHAND as a System consists of PRACHAND Munition, Transmitter and ID Code Setter.

Fig 1 PRACHAND system

## **Prachand Device:**

- Light weight Plastic housing with Electronic Sensor Module (ESM), Ejection Housing, Copper Cone, Mechanical Timer, Visual Indicator and battery packs.
- Influence fuze with magnetic and seismic sensor.
- · Micro-controller based Smart Algorithm
- Remote Deactivation and Selectable SN period.
- Anti-Disturbance Device or Tilt Sensor with auto-referencing feature.

## **Transmitter:**

- Light weight Plastic housing with patch antenna
- Consist of a RF IC along with Power Amplifier
- Used for wireless deactivation of the munition from a distance

## **ID Code Setter:**

- Light weight Plastic housing with GPS
- Used to set IDs in to the munition as well as in the transmitter.