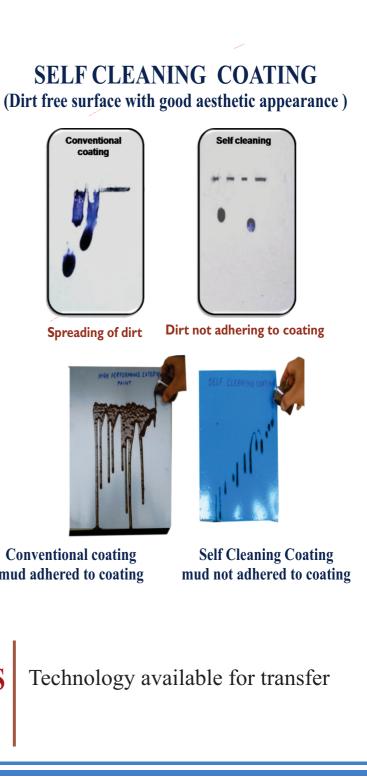

## **Self Cleaning Coating**

special hydrophobic self cleaning paint formulation has been developed. This is based on polydimethyl siloxane (PDMS) / epoxy system which provides anticorrosive and self cleaning properties in single coat application. Such coating gives dirt-free, clean paint surface with reduced maintenance cost.

## AREAS OF **APPLICATION**

- > Structures in marine environment
  - Civilian applications involving coating on metals, ceramics & polymer substrates

Spreading of dirt

**Conventional coating** mud adhered to coating